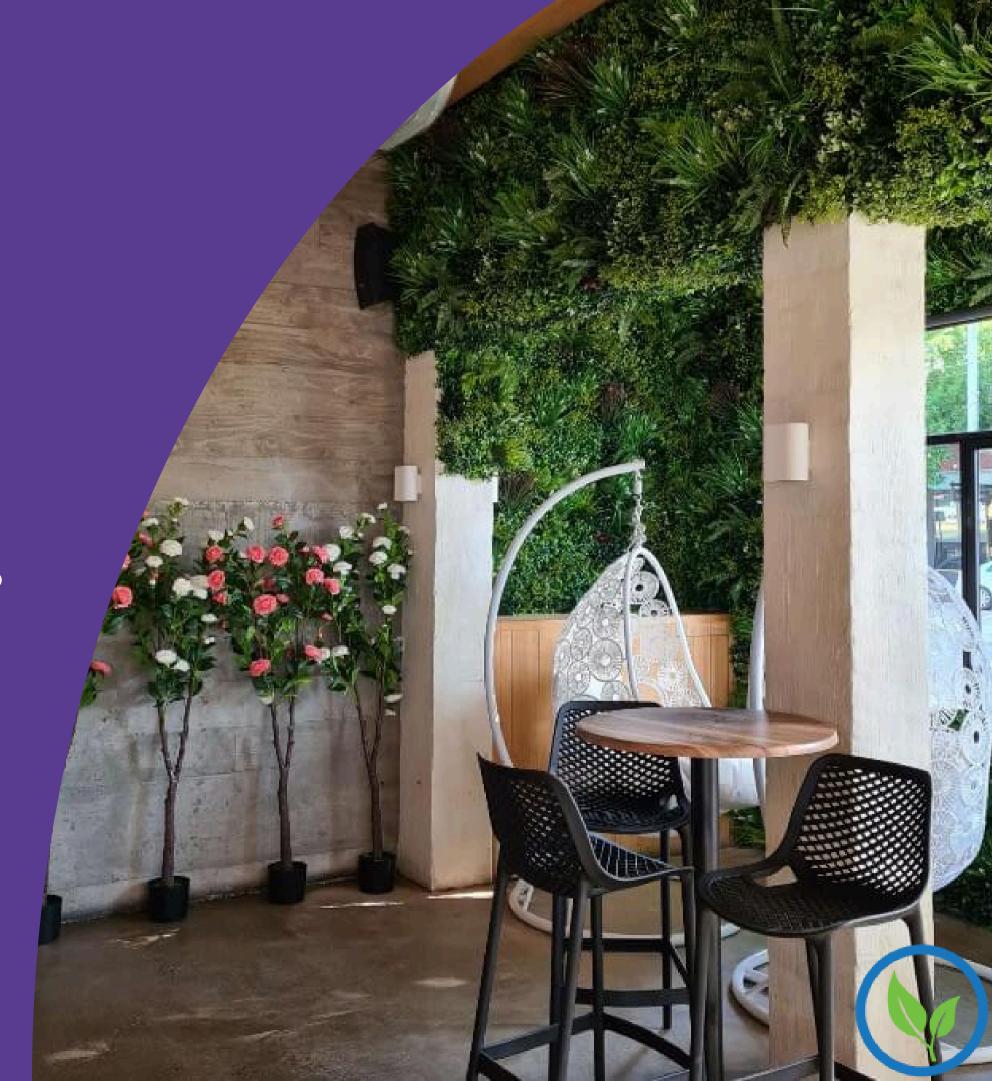

### Build Your Perfect Vertical Garden with Fake Plants in Melbourne

Transform your walls with fake plants in Melbourne to create a visually stunning vertical garden. Our products are as diverse as Melbourne's landscapes—from hanging plants to topiary, ferns, and palms—you can style your space to match your aesthetic preference. Paired with our easy-to-install accessories, including planters and stands, setting up an inspired green area has never been simpler.

Looking for a cost-effective and stylish way to liven up your space? Browse Designer Vertical Gardens' collection today and enjoy the best of greenery.