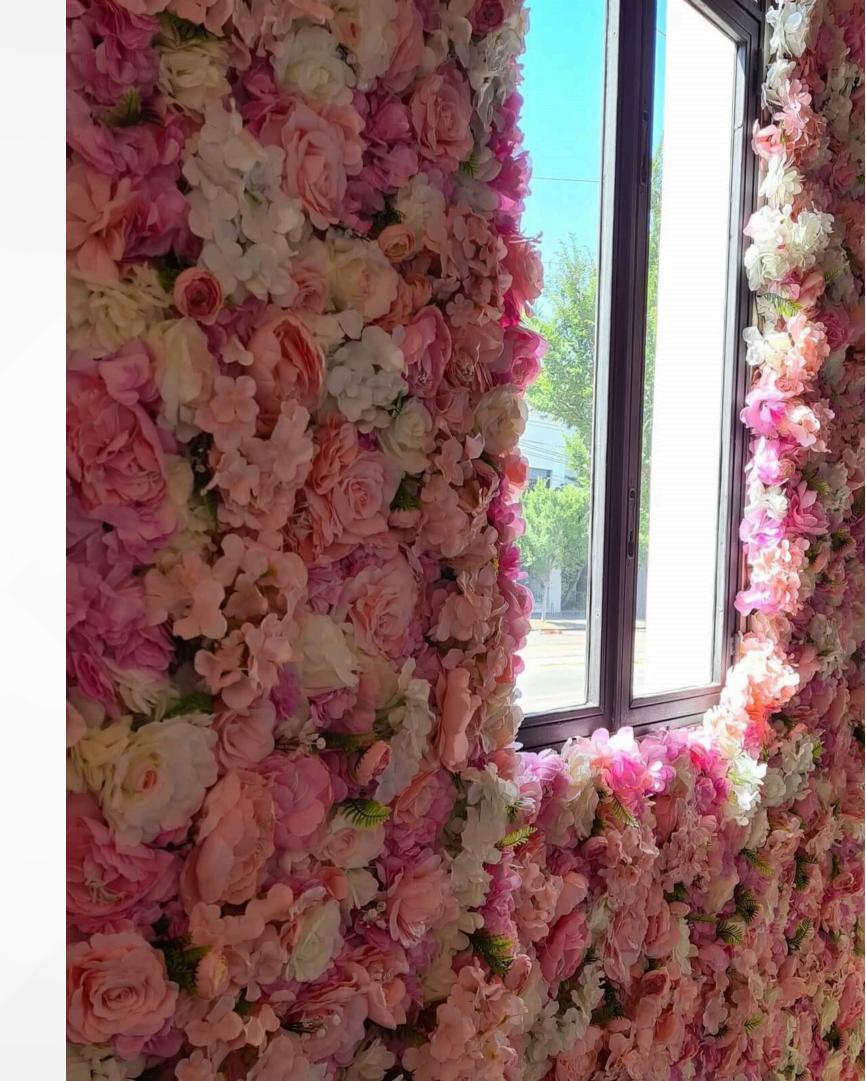

Looking to make your Melbourne event truly unforgettable? Flower backdrops are the perfect way to add elegance and charm to any occasion. Whether you're hosting a wedding, party, or corporate event, a beautifully crafted flower wall transforms ordinary spaces into extraordinary ones. To make your event stand out in Melbourne, hire a flower wall from Designer Vertical Gardens and create a picture-perfect setting that your guests will adore and remember.

### **Perfect for Any Event**

Our flower walls are versatile, offering a timeless aesthetic that fits every theme and vibe. From soft, pastel blooms for a classic wedding to bold, vibrant colours for a modern celebration, there's a backdrop to suit your style. You can even <a href="hire a flower wall in Melbourne">hire a flower wall in Melbourne</a> that allows you to customise your floral display, seamlessly matching your event's decor. Plus, the fuss-free setup means you can focus on enjoying your day while professionals handle the rest.

### Why Hire a Flower Wall in Melbourne?

The beauty of our flower wall lies in its ability to enhance an event without much effort. Not only do they make for a stunning focal point, but they also serve as the perfect photo backdrop. Guests can capture cherished moments surrounded by lush blooms, giving your celebration a sophisticated edge.