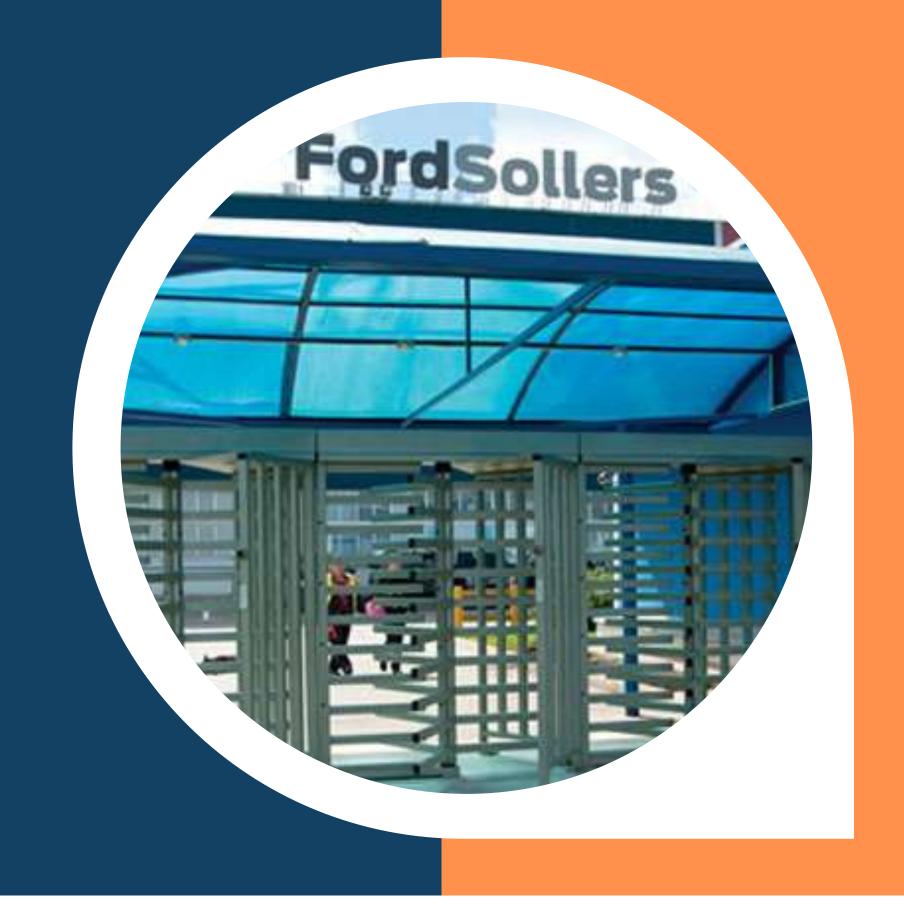

# HEAVY DUTY BARRIERS IN ABU DHABI

# HEAVY DUTY BARRIERS IN ABU DHABI

Our heavy-duty barriers are designed to provide the highest levels of protection from unauthorized vehicle access and forced entry to your buildings. Our barriers have multiple applications where we provide security based on what you need. We can integrate features based on the level of security you need for your building. Our heavy duty barriers are made of recyclable polymer and come with reduced carbon footprint when compared to traditional materials like steel. They are extremely strong, and have a built-in memory to flex and rebound from impacts.