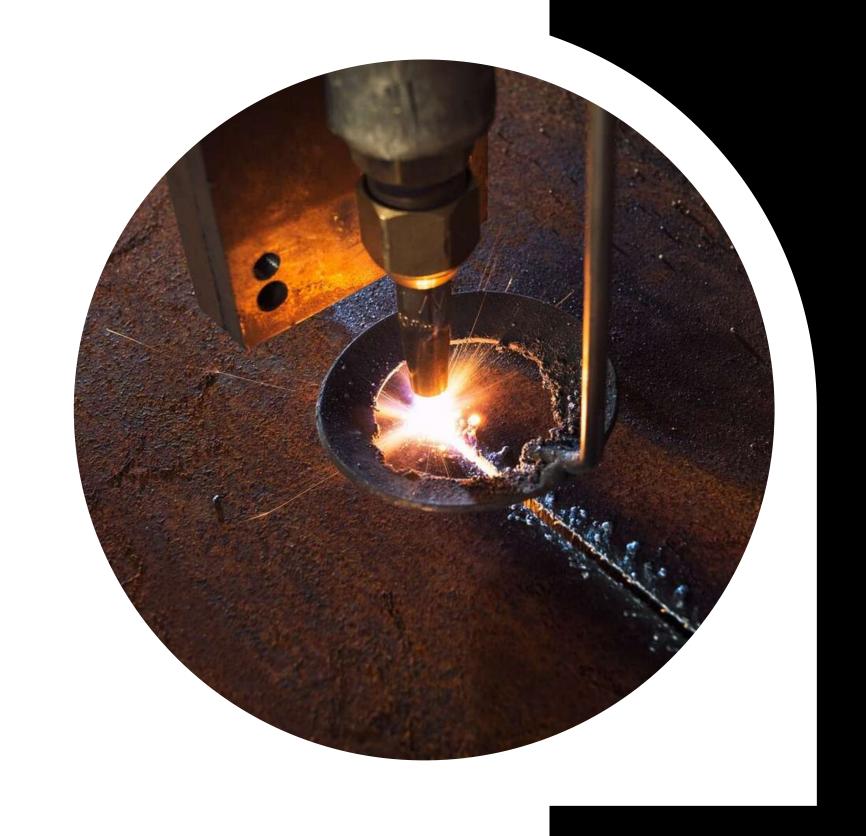

## PLASMA CUTTING **NEAR ME**

Plasma torch fire an electrical arc to transform inert gas into plasma. This plasma reaches extremely elevated temperature and is applied to the workpiece at high speed. The process is often used on metals that requires a precise cut width and minimal preparation time. To accommodate mild steel sheet of maximum size 6m x 2.7m and thickness of 30mm can be cut on this machine.