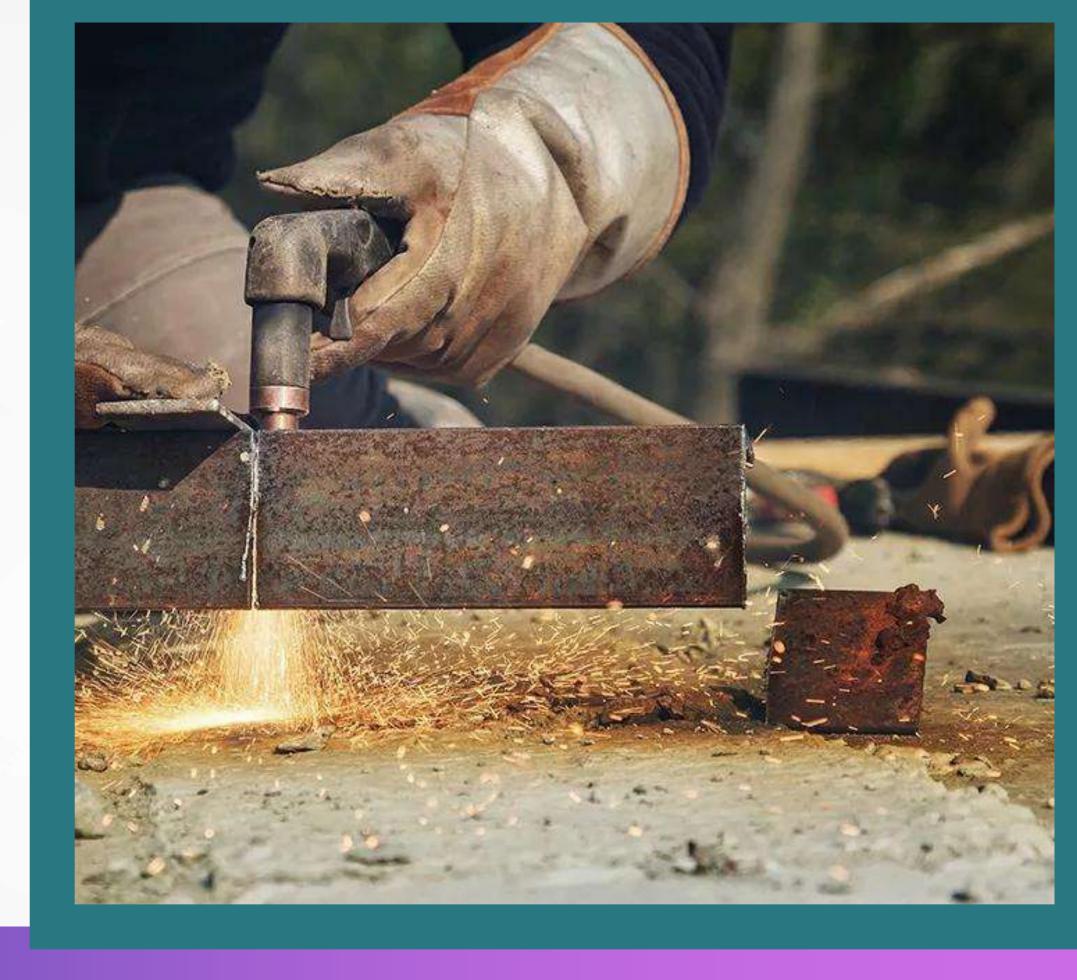

## PLASMA CUTTING **NEAR ME**

Plasma torch fire an electrical arc to transform inert gas into plasma. This plasma reaches extremely elevated temperature and is applied to the workpiece at high speed. The process is often used on metals that requires a precise cut width and minimal preparation time. To accommodate mild steel sheet of maximum size 6m x 2.7m and thickness of 30mm can be cut on this machine.