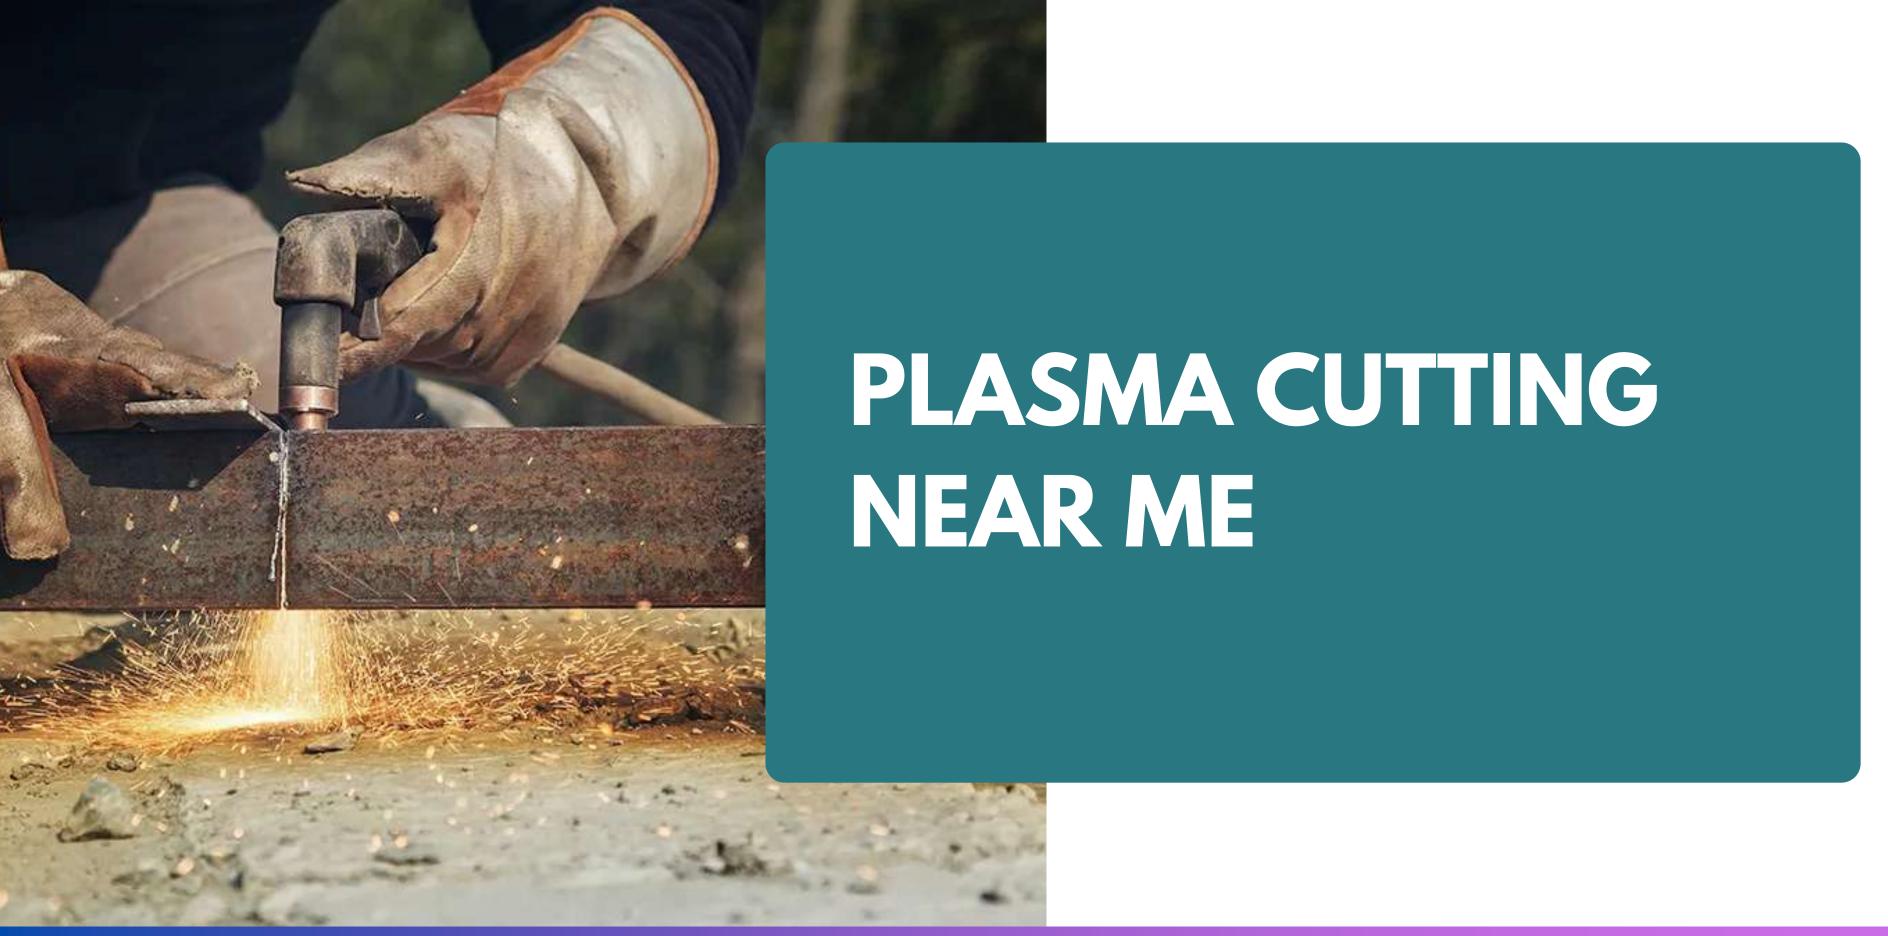

## PLASMA CUTTING **NEAR ME**

Plasma torch fire an electrical arc to transform inert gas into plasma. This plasma reaches extremely elevated temperature and is applied to the workpiece at high speed. The process is often used on metals that requires a precise cut width and minimal preparation time. To accommodate mild steel sheet of maximum size 6m x 2.7m and thickness of 30mm can be cut on this machine.