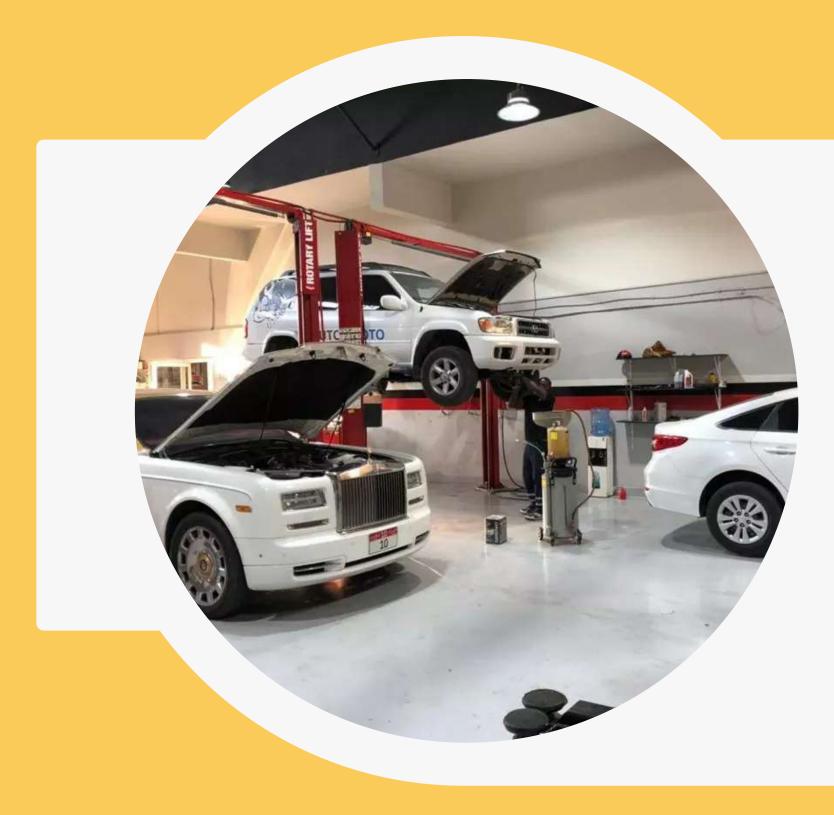

### ABOUT US

We at Drums Auto Service are proud of being the best car service center in Abu Dhabi. Our range of services, expert staff, and excellent customer support make us the ultimate choice for all your automotive needs. At Drums Auto Service, we provide you with a wide range of services to keep your vehicle in good condition. Our services include general auto repairs where we check everything – from engine diagnostics to electrical issues. We also provide routine maintenance to ensure your vehicle operates at its peak, including oil changes and filter replacements. Safety is important to us and that's why our specialization is brakes and suspension repairs. With our services, the fluctuating climate of Abu Dhabi won't be an issue.

# GERMAN CAR REPAIR ABU DHABI

High-quality German luxury, including BMW, Audi, and Mercedes-Benz, features top engineering, precision, and performance. The challenge, however, lies in the aftersales; that is, how to keep them in top condition, more so in an environment as harsh as Abu Dhabi, where it needs specialized repair services. Be it a sleek BMW or a mighty Mercedes, it is important to ensure that your vehicle gets the specialized care it needs to preserve its performance and luxury features.