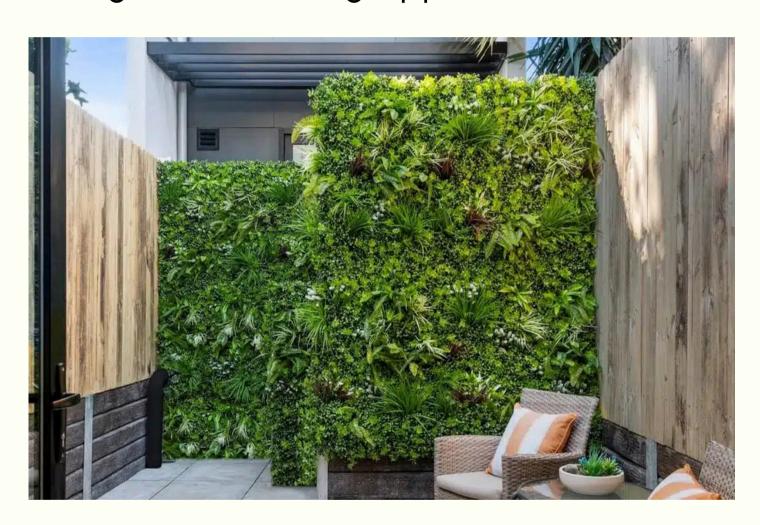

## INSTALL ARTIFICIAL VERTICAL GARDEN WALL TO MAKE YOUR BACKDROP PICTURE PERFECT

Ever wondered how to instantly uplift your indoor or outdoor space? With an **artificial vertical garden wall** from Designer Plants AU, you can create a lush, green oasis with the hassle of maintenance.

## **BOOK NOW**

1800 617 341

www.designerplants.com.au

Ever wondered how to instantly uplift your indoor or outdoor space? With an artificial vertical garden wall from Designer Plants AU, you can create a lush, green oasis with the hassle of maintenance. Engineered to be Australia's toughest artificial green walls, our designs feature UV resistance integrated directly into the leaves and streams. This innovation ensures they remain vibrant and intact for years, standing strong against the harsh Australian weather while retaining their stunning appearance.

## Why Choose an Artificial Vertical Garden Wall?

- **Durable and Long-Lasting:** Crafted from premium, UV resistant materials, our faux vertical gardens are built to endure the elements, maintaining their beauty no matter the weather.
- Low Maintenance, High Impact: Unlike live plants, our artificial vertical garden walls require zero watering, pruning, or sunlight. You enjoy the lush greenery with none of the work!
- **Personalisable to Any Space:** Whether it's a grand outdoor wall or a small indoor corner, we offer a variety of designs to match your style. From subdued natural greens to vibrant tropical looks, there's something for every aesthetic.