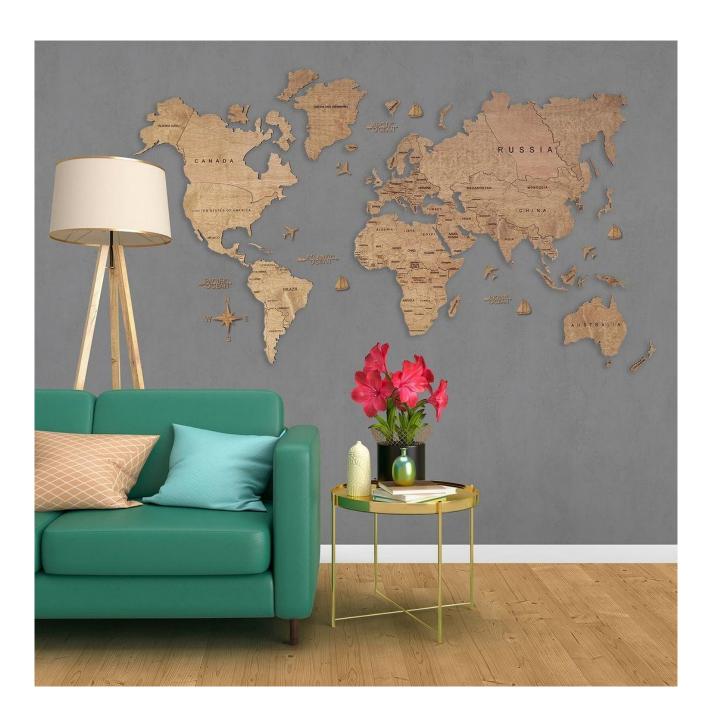

## 5. Intricate 3D Layered Wooden Map

Featuring precise layering and exceptional craftsmanship, this 3D wooden map highlights continents and country borders with stunning detail, adding depth and dimension to any wall.