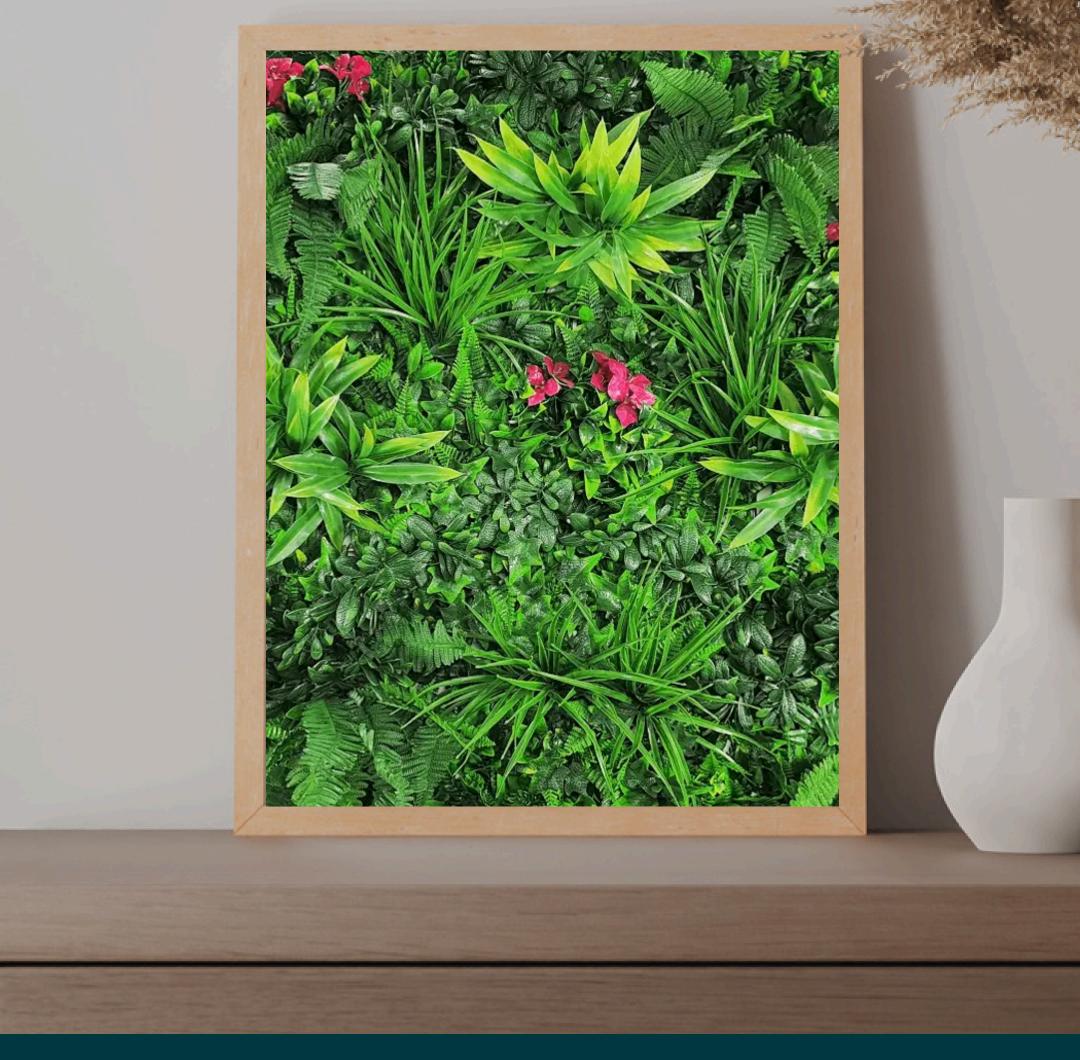

## Green Wall Hire Across Melbourne for a

## Lasting Impression

For those wanting to add a touch of nature, explore our **green wall hire across Melbourne** services. These installations are perfect for creating a serene, natural atmosphere and are ideal for photo booths, arches, or any setting where you want to make an impact.