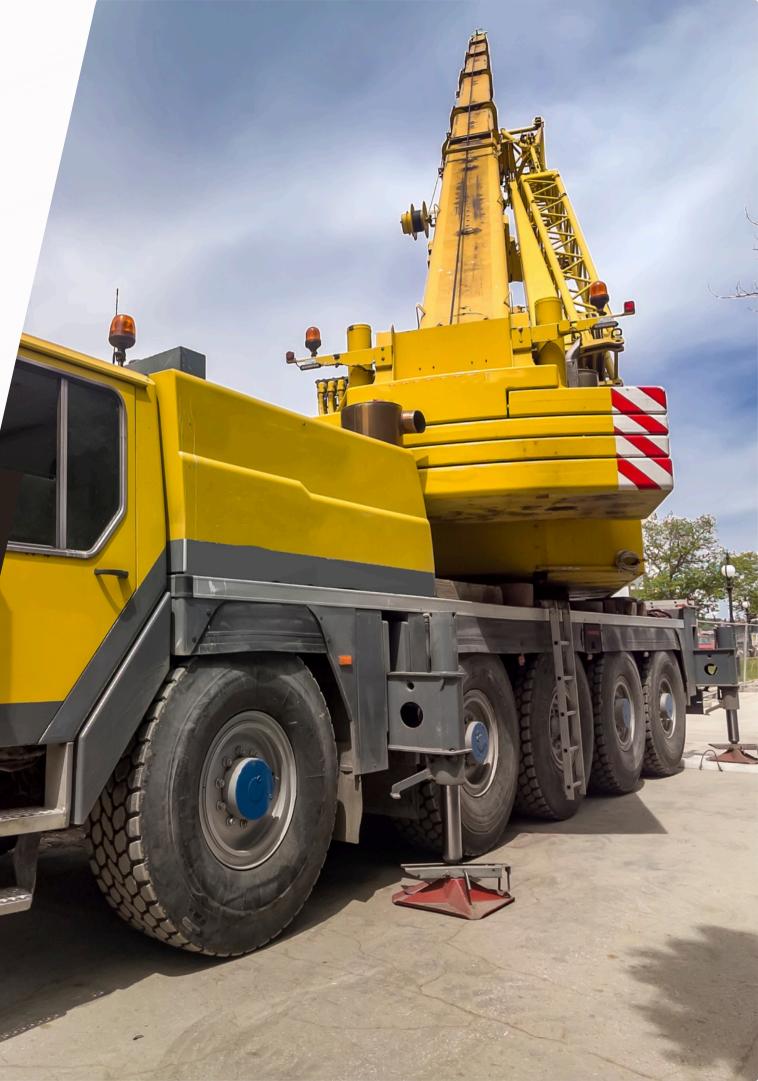

## HEAVY LIFTING MADE EASY WITH PROFESSIONAL CRANE LIFTS

www.dvcranes.com.au

Not every project requires a one-size-fits-all approach, especially when it comes to **crane** lifts. At DV Mobile Crane Hire, we've got you covered with our versatile and compact crane solutions. Perfect for projects requiring a crane lift, our 20T Bubble Crane is designed for tight access areas with a remarkable reach of 25m. Whether you're navigating narrow pathways or handling heavier loads, our cranes are built to handle the task with precision.

**Key Features of Our Crane Lift Service Our 20T Bubble Crane is a standout in performance and design:** Compact Dimensions: Measuring just 2.4m wide, 8.5m long, and 3.3m high, it fits where others can't.

**Impressive Reach:** With a 25m reach, it tackles tasks from a distance.

Mobility: Equipped with 4-wheel steering and 4-wheel drive, ensuring ease of movement on various terrains.

Powerful Performance: Handles heavier lifts and covers greater distances than our smaller models, all with a similar footprint.