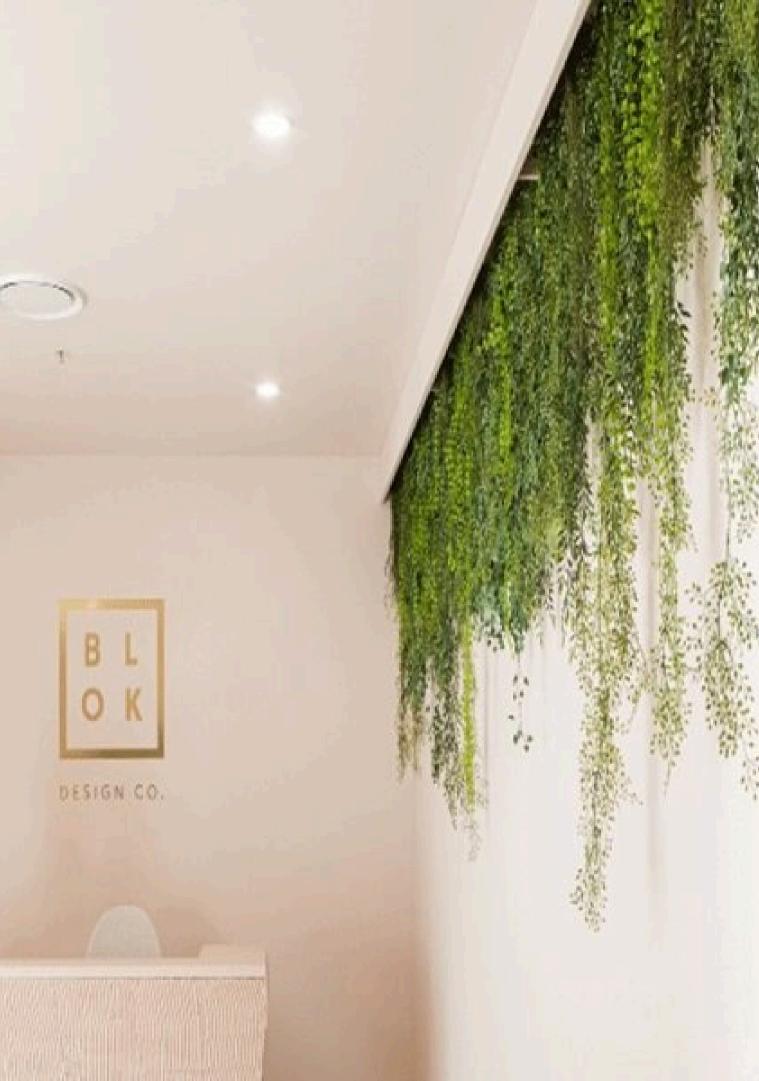

## **Perfect Fit for Any Indoor Space**

Whether you're looking to beautify your living room, kitchen, or workspace, artificial hanging plants indoor are versatile enough to fit any setting. Available in various sizes and styles, from bushy ferns to cascading ivy, they can be tailored to match your style and decor. Their flexibility allows you to create stunning displays that elevate the ambiance of any room.

Integrating artificial hanging plants into your indoor space is simple and rewarding. Hang them from the ceiling or mount them on walls to add depth and interest. Pair them with other decorative elements, such as woven baskets or fairy lights, to create a cosy and inviting atmosphere.