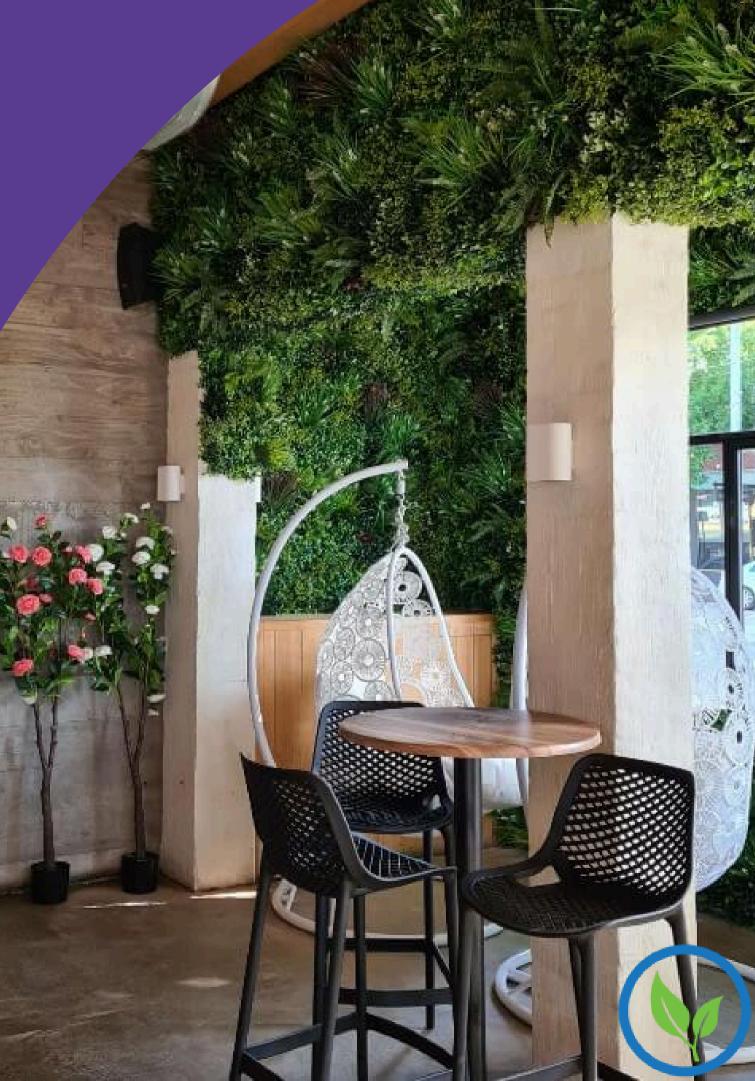

## **Perfect Fit for Any Indoor Space**

Whether you're looking to beautify your living room, kitchen, or workspace, artificial hanging plants indoor are versatile enough to fit any setting. Available in various sizes and styles, from bushy ferns to cascading ivy, they can be tailored to match your style and decor. Their flexibility allows you to create stunning displays that elevate the ambiance of any room.

Integrating artificial hanging plants into your indoor space is simple and rewarding. Hang them from the ceiling or mount them on walls to add depth and interest. Pair them with other decorative elements, such as woven baskets or fairy lights, to create a cosy and inviting atmosphere.