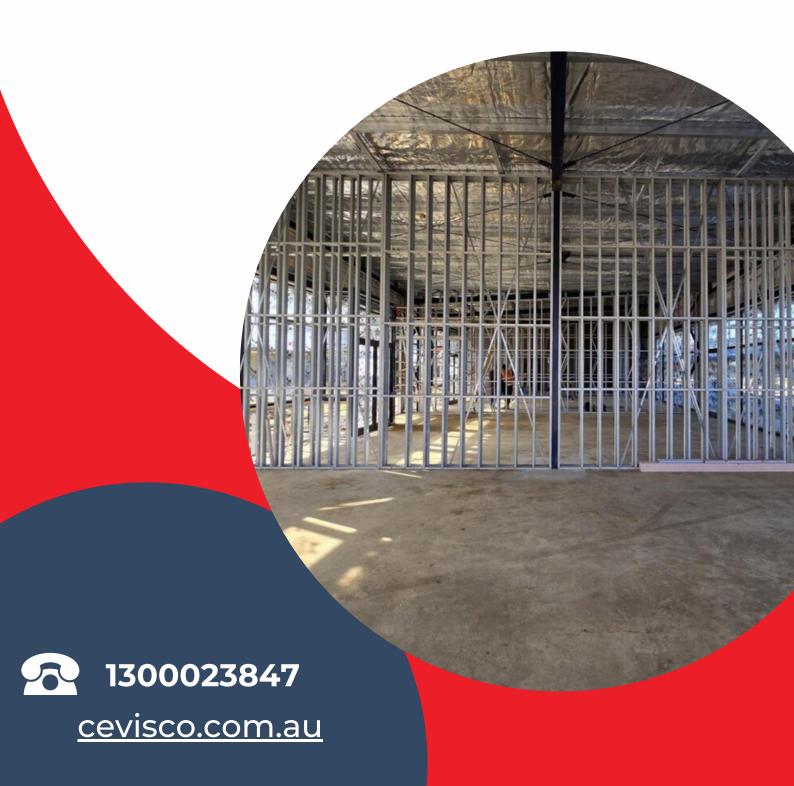

## Why Light Steel Framing?

Choosing light steel framing means opting for a durable, versatile, and moisture-resistant construction material. It's engineered to withstand harsh Australian climates while complying with all standards and codes. From wall panels to light steel roof trusses, each product is designed for strength and longevity.

- Wall Panels offer durability and safety.
- Roof Trusses deliver exceptional tensile strength.
- Floor Joists and Balustrades provide stability and flexibility.
- Customisable options for tailored project needs.