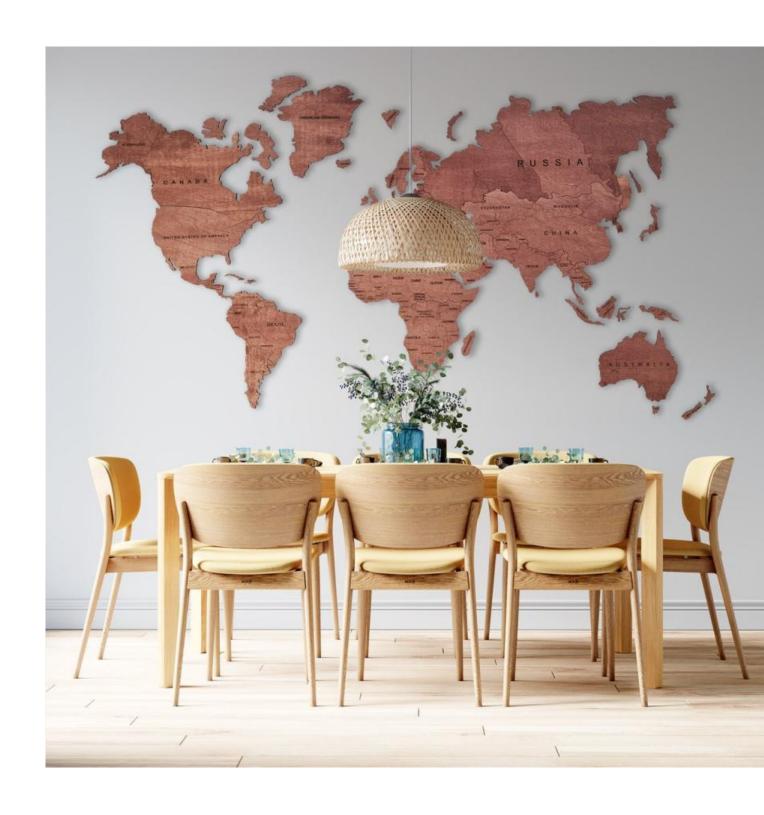

## Enhance Your Space with a 3D Wooden World Map by Yourwoodenmap

Home decor is an expression of personal style, and today, people are increasingly drawn to decor that is both unique and meaningful. A 3D wooden world map is an ideal choice for those seeking a blend of artistry, functionality, and inspiration. Not only does it serve as a beautiful wall feature, but it also acts as a constant reminder of the world's vastness and the adventures it holds. With intricate detailing and quality craftsmanship, each Wooden world map by Yourwoodenmap is designed to bring a unique aesthetic to your living or workspace.

Why Choose a 3D Wooden World Map?

Adding a 3D wooden world map to your decor offers much more than a stylish look; it invites exploration and sparks conversation. Made from sustainable materials, these maps bring warmth and sophistication to any wall, whether it's in a home office, living room, or study. The three-dimensional effect adds depth and texture, transforming an ordinary wall into a stunning centerpiece.

How a Wooden Map Can Transform Your Space

At Yourwoodenmap, each map is meticulously crafted to bring out the beauty of natural wood. The intricate carving and detailing make it a timeless piece

that complements any style—from rustic to modern. With its tactile 3D

effect, it draws attention and adds character to any room.

Final Thoughts

Decorating your space with a 3D wooden world map from Yourwoodenmap is

more than just adding art to your walls; it's a commitment to quality,