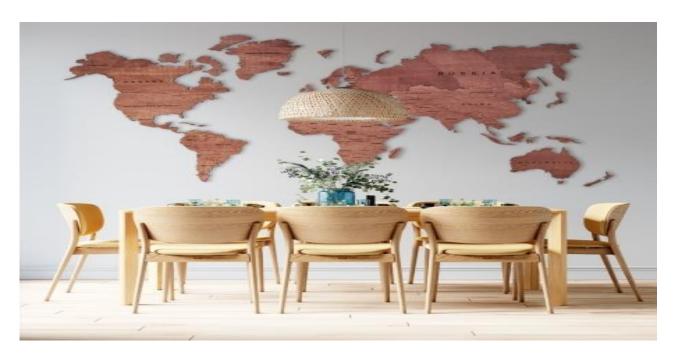

## Enhance Your Space with a 3D Wooden World Map by Yourwoodenmap

Home decor is an expression of personal style, and today, people are increasingly drawn to decor that is both unique and meaningful. A 3D wooden world map is an ideal choice for those seeking a blend of artistry, functionality, and inspiration. Not only does it serve as a beautiful wall feature, but it also acts as a constant reminder of the world's vastness and the adventures it holds. With intricate detailing and quality craftsmanship, each Wooden world map by Yourwoodenmap is designed to bring a unique aesthetic to your living or workspace.

Why Choose a 3D Wooden World Map?

Adding a 3D wooden world map to your decor offers much more than a stylish look; it invites exploration and sparks conversation. Made from sustainable materials, these maps bring warmth and sophistication to any wall, whether it's in a home office, living room, or study. The three-dimensional effect adds depth and texture, transforming an ordinary wall into a stunning centerpiece.

How a Wooden Map Can Transform Your Space

At Yourwoodenmap, each map is meticulously crafted to bring out the beauty of natural wood. The intricate carving and detailing make it a timeless piece

that complements any style—from rustic to modern. With its tactile 3D

effect, it draws attention and adds character to any room.

Final Thoughts

Decorating your space with a 3D wooden world map from Yourwoodenmap is

more than just adding art to your walls; it's a commitment to quality,