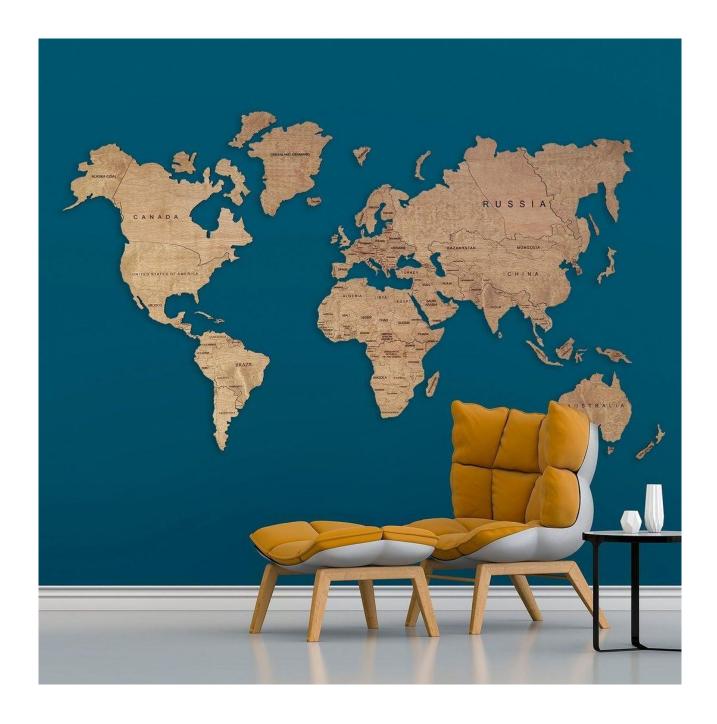

# Enhance Your Space with a 3D Wooden World Map by Yourwoodenmap

Home decor is an expression of personal style, and today, people are increasingly drawn to decor that is both unique and meaningful. A 3D wooden world map is an ideal choice for those seeking a blend of artistry, functionality, and inspiration. Not only does it serve as a beautiful wall feature, but it also acts as a constant reminder of the world's vastness and the adventures it holds. With intricate detailing and quality craftsmanship, each Wooden world map by Yourwoodenmap is designed to bring a unique aesthetic to your living or workspace.

### Why Choose a 3D Wooden World Map?

Adding a 3D wooden world map to your decor offers much more than a stylish look; it invites exploration and sparks conversation. Made from sustainable materials, these maps bring warmth and sophistication to any wall, whether it's in a home office, living room, or study. The three-

dimensional effect adds depth and texture, transforming an ordinary wall into a stunning centerpiece.

# How a Wooden Map Can Transform Your Space

At Yourwoodenmap, each map is meticulously crafted to bring out the beauty of natural wood. The intricate carving and detailing make it a timeless piece that complements any style—from rustic to modern. With its tactile 3D effect, it draws attention and adds character to any room.

## **Final Thoughts**

Decorating your space with a **3D wooden world map** ( https://yourwoodenmap.com/product/3d-wooden-map/) from Yourwoodenmap is more than just adding art to your walls; it's a commitment to quality, sustainability, and the spirit of adventure. Whether you're a seasoned traveler or someone who dreams of exploring new places, this map will inspire you daily while adding warmth and elegance to your decor.