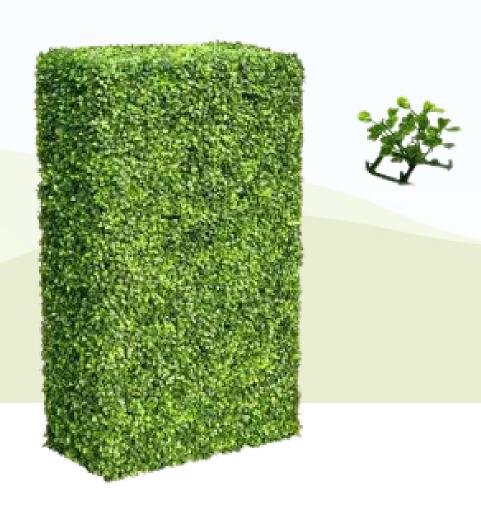

## Why Choose Our Artificial Hedge Walls?

**Premium Quality:** Crafted from 100% polyethylene, our artificial hedge walls are designed to withstand the test of time. They won't weather or wither, no matter the season or conditions.

**UV Resistant:** Made with UV-resistant materials, our hedges stay vibrant and lush, offering peace of mind that they will look fantastic for years.

Variety and Versatility: Whether you're after artificial Laurel, Elm, Jasmin, or Buxus, we offer a range of options to suit your home or office needs. Portable hedge planters and topiary options add a unique touch to any setting.