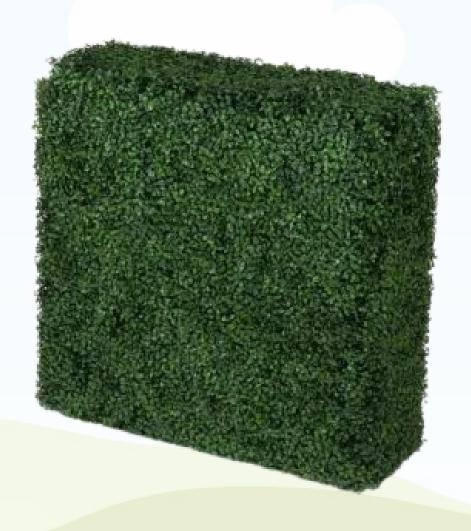

## Why Choose Our Artificial Hedge Walls?

**Premium Quality:** Crafted from 100% polyethylene, our artificial hedge walls are designed to withstand the test of time. They won't weather or wither, no matter the season or conditions.

**UV Resistant:** Made with UV-resistant materials, our hedges stay vibrant and lush, offering peace of mind that they will look fantastic for years.

Variety and Versatility: Whether you're after artificial Laurel, Elm, Jasmin, or Buxus, we offer a range of options to suit your home or office needs. Portable hedge planters and topiary options add a unique touch to any setting.