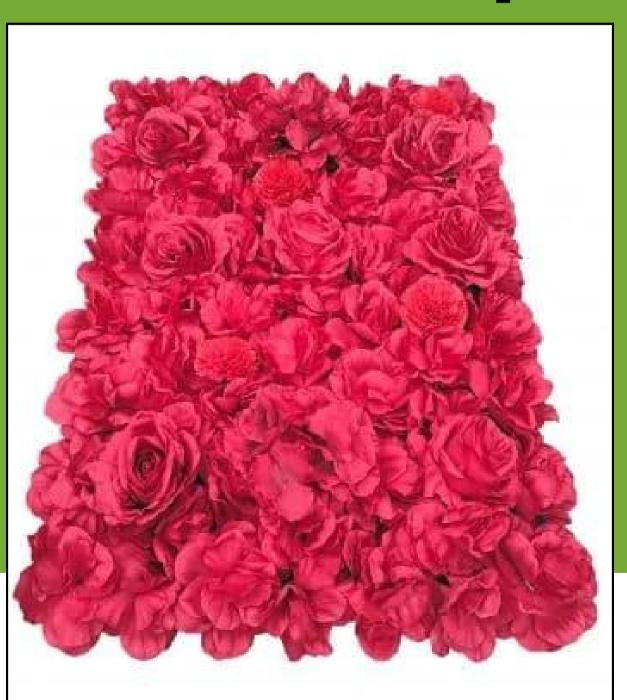

# **Ideal for Any Occasion**

An artificial flower wall backdrop is perfect for:

- Weddings: Create a beautiful focal point for ceremonies and receptions.
- Corporate Events: Use as a branding tool by incorporating logos and product names.
- **Parties:** Make any celebration more memorable with a photo-worthy backdrop.
- Homes: Add a touch of elegance to your living space.

#### The Perfect Focal Point

Regardless of the theme or occasion, an artificial flower wall backdrop is ideal for creating a focal point in any venue. It provides a perfect spot for guests to take pictures and make lasting memories.